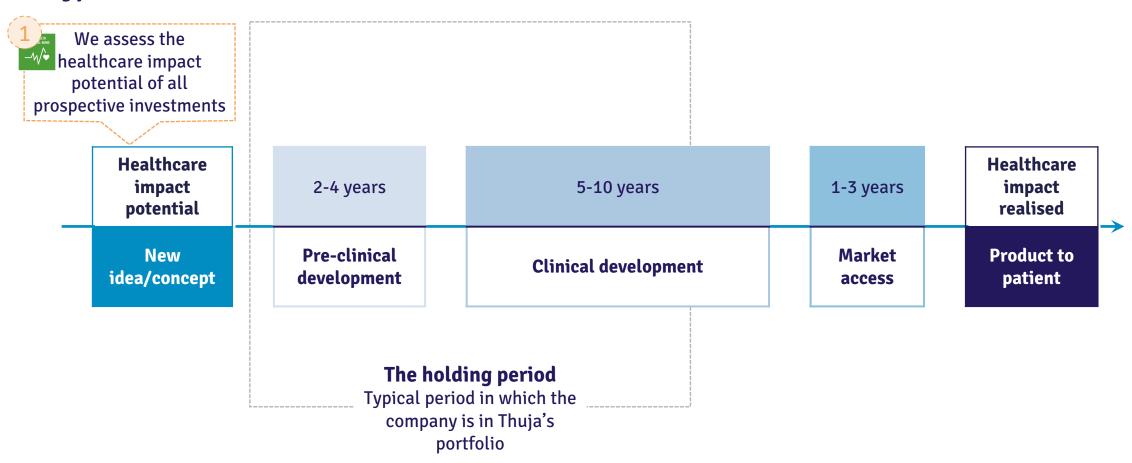

### We assess healthcare impact potential

# **Assessing healthcare impact potential**

#### Typical timeline of a medical innovation

🚐 We measure the additional impact realised We assess the due to our early investment and active healthcare impact portfolio management potential of all prospective investments Healthcare Healthcare impact 2-4 years **5-10** years 1-3 years impact realised potential New **Pre-clinical** Market **Product to** Clinical development idea/concept development patient access The holding period Typical period in which the company is in Thuja's portfolio