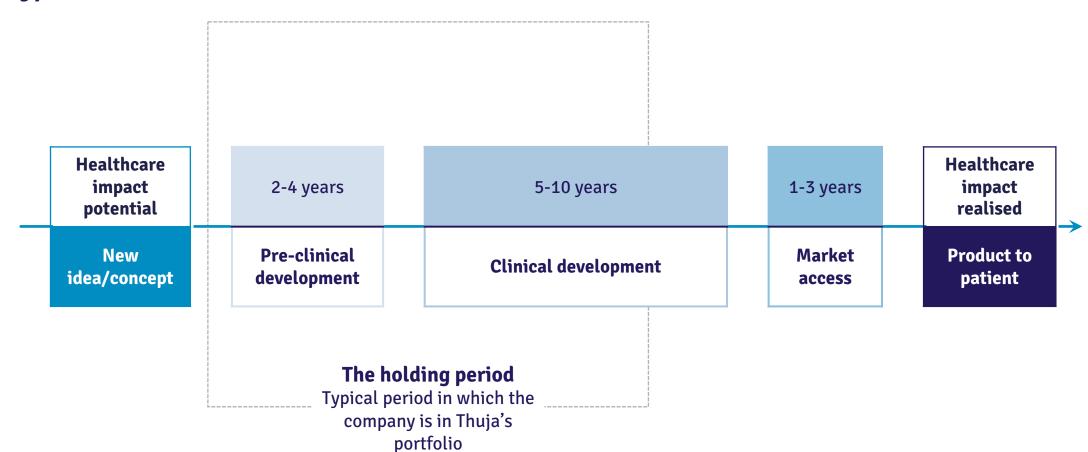

# Impact potential versus realised impact

## **Ecosystem impact is realized within the holding period**